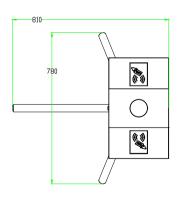

SUS304 Stainless Steel                          |
| Lid material                       |             | SUS304 Stainless Steel                          |
| Barrier material                   |             | SUS304 Stainless Steel                          |
| Barrier movement                   |             | Rotation                                        |
| Emergency mode                     |             | Υ                                               |
| Security level                     |             | Medium                                          |
| Mean cycles between failure (MCBF) |             | 1 million                                       |
| Options/Accessories                |             | Counter, SUS316 Cabinet and Lid, Remote Control |

## **Dimensions (mm)**