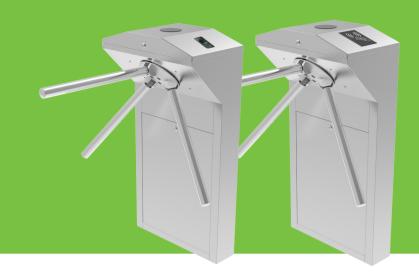

## TS1000 Pro Series

**TS1000 Pro** Tripod Turnstile **TS1011 Pro** Tripod Turnstile

(w/ controller and RFID reader)

**TS1022 Pro** Tripod Turnstile

(w/ controller and combination of fingerprint & RFID reader)

Our Pro series tripod turnstiles represent classic and safe way to protect your premises. They are widely used in various indoor environment applications. They fit perfectly as an economical option into the office buildings and other related applications.

## **Features**

- SUS304 stainless steel housing
- Bi-directional tripod turnstile with arm drop function
- LED pictograms for intuitive user experience and high throughput in both directions
- · High quality at an affordable price
- Low power consumption
- Wide range of accessories
- Easy and simple installation process
- Easy to maintain and monitor