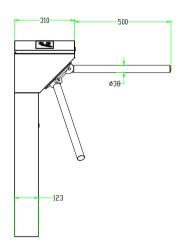

## **Specifications**

| Power requirements                 |             | AC110V/220V, 50/60Hz                            |
|------------------------------------|-------------|-------------------------------------------------|
| Power consumption                  | Starting    | 68W                                             |
|                                    | Standby     | 15W                                             |
|                                    | Unlock      | 60W                                             |
| Working temperature                |             | -28 °C - 60 °C                                  |
| Working humidity                   |             | 5%-80%                                          |
| Working environment                |             | Indoor/Outdoor(if sheltered)                    |
| Speed of throughput                | RFID        | Maximum 30/minute                               |
|                                    | Fingerprint | Maximum 25/minute                               |
| Lane width(mm)                     |             | 500                                             |
| Footprint(mm*mm)                   |             | 520*810                                         |
| Dimension(mm)                      |             | L=520, W=310, H=1010                            |
| Dimension with packing(mm)         |             | L=570, W=365, H=1080                            |
| Net weight(kg)                     |             | 35                                              |
| Weight with packing(kg)            |             | 36                                              |
| LED indicator                      |             | Y                                               |
| Cabinet material                   |             | SUS304 Stainless Steel                          |
| Lid material                       |             | SUS304 Stainless Steel                          |
| Barrier material                   |             | SUS304 Stainless Steel                          |
| Barrier movement                   |             | Rotation                                        |
| Emergency mode                     |             | Υ                                               |
| Security level                     |             | Medium                                          |
| Mean cycles between failure (MCBF) |             | 1 million                                       |
| Options/Accessories                |             | Counter, SUS316 Cabinet and Lid, Remote Control |

## **Dimensions (mm)**