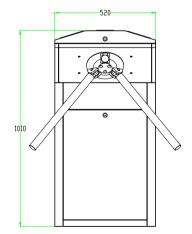

## **Specifications**

| Power requirements                 |             | AC110V/220V, 50/60Hz                            |
|------------------------------------|-------------|-------------------------------------------------|
| Power consumption                  | Starting    | 68W                                             |
|                                    | Standby     | 15W                                             |
|                                    | Unlock      | 60W                                             |
| Working temperature                |             | -28 °C - 60 °C                                  |
| Working humidity                   |             | 5%-80%                                          |
| Working environment                |             | Indoor/Outdoor(if sheltered)                    |
| Speed of throughput                | RFID        | Maximum 30/minute                               |
|                                    | Fingerprint | Maximum 25/minute                               |
| Lane width(mm)                     |             | 500                                             |
| Footprint(mm*mm)                   |             | 520*810                                         |
| Dimension(mm)                      |             | L=520, W=310, H=1010                            |
| Dimension with packing(mm)         |             | L=570, W=365, H=1080                            |
| Net weight(kg)                     |             | 35                                              |
| Weight with packing(kg)            |             | 36                                              |
| LED indicator                      |             | Y                                               |
| Cabinet material                   |             | SUS304 Stainless Steel                          |
| Lid material                       |             | SUS304 Stainless Steel                          |
| Barrier material                   |             | SUS304 Stainless Steel                          |
| Barrier movement                   |             | Rotation                                        |
| Emergency mode                     |             | Υ                                               |
| Security level                     |             | Medium                                          |
| Mean cycles between failure (MCBF) |             | 1 million                                       |
| Options/Accessories                |             | Counter, SUS316 Cabinet and Lid, Remote Control |

## **Dimensions (mm)**