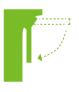

## **Specifications**

| Power requirements                 |             | AC110V/220V, 50/60Hz         |
|------------------------------------|-------------|------------------------------|
| Power consumption                  | Running     | 18W                          |
|                                    | Standby     | 6W                           |
| Working temperature                |             | -28 °C - 60 °C               |
| Working humidity                   |             | 5%-80%                       |
| Working environment                |             | Indoor/Outdoor(if sheltered) |
| Speed of throughput                | RFID        | Maximum 30/minute            |
|                                    | Fingerprint | Maximum 25/minute            |
| Lane width(mm)                     |             | 500                          |
| Dimension(mm)                      |             | L=480, W=313, H=980          |
| Dimension with packing(mm)         |             | L=535, W=368, H=1070         |
| Weight with packing(kg)            |             | 30                           |
| LED indicator                      |             | Υ                            |
| Cabinet material                   |             | SUS304 Stainless Steel       |
| Lid material                       |             | SUS304 Stainless Steel       |
| Barrier material                   |             | SUS304 Stainless Steel       |
| Barrier movement                   |             | Rotation                     |
| Emergency mode                     |             | Υ                            |
| Security level                     |             | Medium                       |
| Mean cycles between failure (MCBF) |             | 1 million                    |
| Options/Accessories                |             | Counter, Remote Control      |

## **Dimensions (mm)**

V1.1 2020.08.18