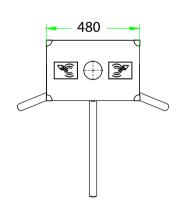

## **Specifications**

| Power requirements                 |             | AC110V/220V, 50/60Hz         |
|------------------------------------|-------------|------------------------------|
| Power consumption                  | Running     | 18W                          |
|                                    | Standby     | 6W                           |
| Working temperature                |             | -28 °C - 60 °C               |
| Working humidity                   |             | 5%-80%                       |
| Working environment                |             | Indoor/Outdoor(if sheltered) |
| Speed of throughput                | RFID        | Maximum 30/minute            |
|                                    | Fingerprint | Maximum 25/minute            |
| Lane width(mm)                     |             | 500                          |
| Dimension(mm)                      |             | L=480, W=313, H=980          |
| Dimension with packing(mm)         |             | L=535, W=368, H=1070         |
| Weight with packing(kg)            |             | 30                           |
| LED indicator                      |             | Υ                            |
| Cabinet material                   |             | SUS304 Stainless Steel       |
| Lid material                       |             | SUS304 Stainless Steel       |
| Barrier material                   |             | SUS304 Stainless Steel       |
| Barrier movement                   |             | Rotation                     |
| Emergency mode                     |             | Υ                            |
| Security level                     |             | Medium                       |
| Mean cycles between failure (MCBF) |             | 1 million                    |
| Options/Accessories                |             | Counter, Remote Control      |

## **Dimensions (mm)**

V1.1 2020.08.18