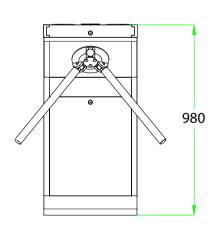

## **Specifications**

| Power requirements                 |             | AC110V/220V, 50/60Hz         |
|------------------------------------|-------------|------------------------------|
| Power consumption                  | Running     | 18W                          |
|                                    | Standby     | 6W                           |
| Working temperature                |             | -28 °C - 60 °C               |
| Working humidity                   |             | 5%-80%                       |
| Working environment                |             | Indoor/Outdoor(if sheltered) |
| Speed of throughput                | RFID        | Maximum 30/minute            |
|                                    | Fingerprint | Maximum 25/minute            |
| Lane width(mm)                     |             | 500                          |
| Dimension(mm)                      |             | L=480, W=313, H=980          |
| Dimension with packing(mm)         |             | L=535, W=368, H=1070         |
| Weight with packing(kg)            |             | 30                           |
| LED indicator                      |             | Υ                            |
| Cabinet material                   |             | SUS304 Stainless Steel       |
| Lid material                       |             | SUS304 Stainless Steel       |
| Barrier material                   |             | SUS304 Stainless Steel       |
| Barrier movement                   |             | Rotation                     |
| Emergency mode                     |             | Υ                            |
| Security level                     |             | Medium                       |
| Mean cycles between failure (MCBF) |             | 1 million                    |
| Options/Accessories                |             | Counter, Remote Control      |

## **Dimensions (mm)**

V1.1 2020.08.18