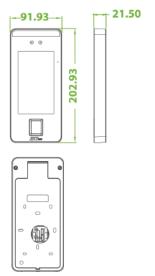

|
|           | Log           | 200,000                                                                                |
| Operating | Voltage       | 12V 3A                                                                                 |
|           | Temperature   | -10°C ~ 45°C                                                                           |
|           | Humidity      | 10% ~ 90%                                                                              |
| Software  |               | ZKBioAccess                                                                            |

# **Optional Accessories**



RS485 Fingerprint Reader



RFID Reader



Exit Button



Electric Lock



Alarm



Sensor

### Dimensions (mm)