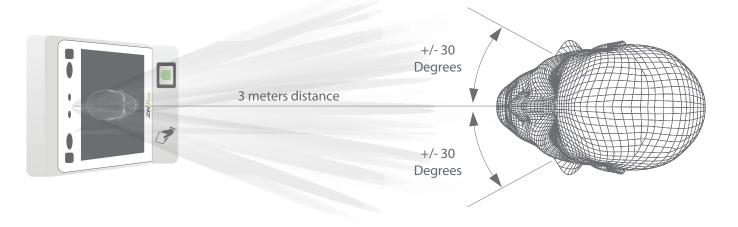

#### Recognition distance up to 3m long and extra wide angle recognition

The recognition distance has been greatly extended up to 3 meters long, which significantly improves maximum traffic rate. While most of algorithms only support 15-degree angle facial recognition, ZKTeco supports 30-degree angle facial recognition.

- · Recognition distance: 0.3 3 m
- · Compatible with external RS232, RS485 and Wiegand reader
- · TCP / IP, Wi-Fi communication