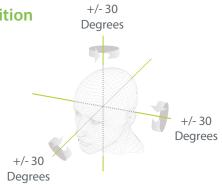

#### Recognition distance up to 3m long and extra wide angle recognition

The recognition distance has been greatly extended up to 3 meters long, which significantly improves maximum traffic rate. While most of algorithms only support 15-degree angle facial recognition, ZKTeco supports 30-degree angle facial recognition.