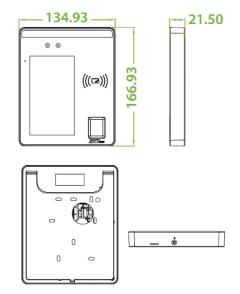

|
|           | Log           | 200,000                                                                                |
|           | Voltage       | 12V 3A                                                                                 |
| Operating | Temperature   | -10°C ~ 45°C                                                                           |
|           | Humidity      | 10% ~ 90%                                                                              |
| Software  |               | ZKBioAccess                                                                            |

### **Optional Accessories**



RS485 Fingerprint Reader



RFID Reader



Exit Button



Electric Lock



Alarm



Sensor

#### Dimensions (mm)