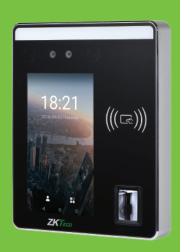

## SpeedFace -H5

# 3-in-1 Starter Facial Recognition Terminal with 5-inch Touch Display

New Height o Anti-Spoofing

Speedy Recognition

Wide Pose Angl Acceptance

Touchless for Retter Hygien

#### **Features**

- · Enhanced Visible Light Facial Recognition with Copmuter Vision built-in
- · 3-in-1 verification with Fingerprint, RFID and Facial Recognition
- · 5-inch touch LCD
- · Dual-camera for real-time face detection
- · 6,000 face template capacity