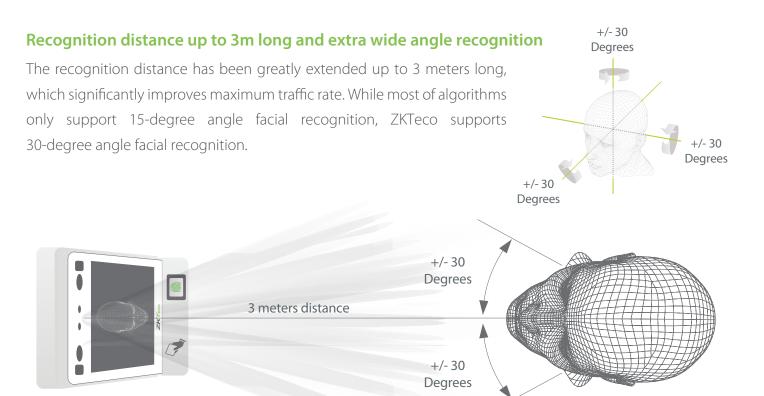

- · Recognition distance: 0.3 3 m
- · Compatible with external RS232, RS485 and Wiegand reader
- TCP / IP, Wi-Fi communication