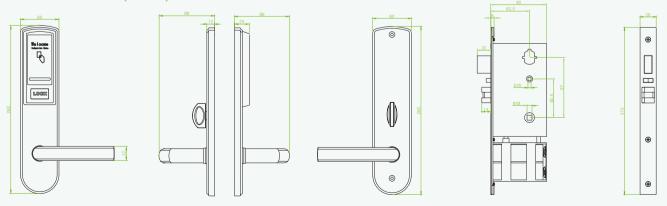

## **LH**3000 **RFID Hotel Lock**



- With advanced 13.56mhz Mifare-1 card technology
- · American standard mortise with 5 latches
- Stainless steel housing with the color of sliver
- With professional hotel lock management software - single click install
- Audit trail records the latest 224 lock transaction
- With warning beeps in low battery power
- Backset is 62 5mm

## Specifications

**Software:** ZKBiolock Hotel Lock System Card Type: ISO14443 (RFID) Type-A S70 4KB/ S50 1KB

Operating Temperature: 0 - 45 °C

Package Dimension: 410×218×145 mm Door Thickness: 40-55 mm

Net Weight: 3kg

## Dimensions (mm)