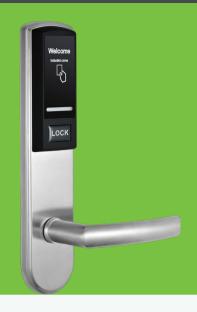

## **LH**3000 **RFID Hotel Lock**

- With advanced 13.56mhz Mifare-1 card technology
- · American standard mortise with 5 latches
- Stainless steel housing with the color of sliver
- With professional hotel lock management software - single click install
- Audit trail records the latest 224 lock transaction
- With warning beeps in low battery power
- Backset is 62 5mm