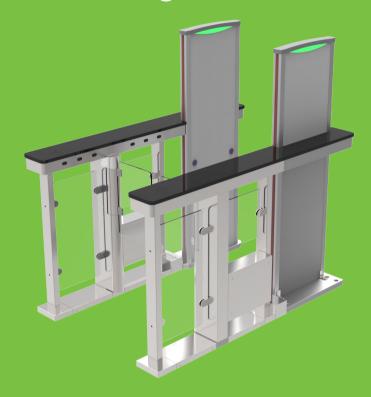

# **MST150**

#### **Metal Detection Integrated Turnstile**

MST150, the innovative turnstile product of ZKTeco, is designed with built-in metal detector which enhances security level and greatly boosts the efficiency of security check. By combining inspection and access control, manpower can also be saved up. It is applicable to the entrance of factory, station, school and building that needs security inspection management.

#### **Features**

- Integrated design of metal detector and turnstile.
- No overhead module design.
- Simple structure and configuration, easy to maintain.
- •15 detection zones, sensitivity is adjustable for each zone.
- Built-in LED display, easy to configure.
- Audio/visual alarms and passing indicators.
- Servomotor with high transmission efficiency and control precision.
- · Anti-pinch and Anti-tailgating.