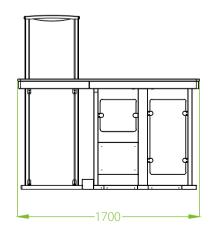

## **Specifications**

| Detection Zones         | 15 zones                   |
|-------------------------|----------------------------|
| Sensitivity             | 100 levels                 |
| Frequency Channel       | 12                         |
| Alarm Relay             | 1-3 s                      |
| Open Duration           | 0.8s (adjustable)          |
| Delay Close             | 0-5s                       |
| Throughput Speed        | Maximum 30/minute          |
| Movement                | Swing                      |
| Infrared Sensor         | 8 pairs                    |
| Lid Material            | Tempered glass             |
| Weight                  | 232kg (with package)       |
| External Dimensions(mm) | 1620 (H)*1100 (D)*1700 (L) |
| Channel Dimensions(mm)  | 1620 (H)*720 (D)*1700 (L)  |

#### **Dimensions**

V1.1 2019.06.21