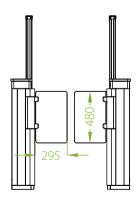

## **Specifications**

| Detection Zones         | 15 zones                   |
|-------------------------|----------------------------|
| Sensitivity             | 100 levels                 |
| Frequency Channel       | 12                         |
| Alarm Relay             | 1-3 s                      |
| Open Duration           | 0.8s (adjustable)          |
| Delay Close             | 0-5s                       |
| Throughput Speed        | Maximum 30/minute          |
| Movement                | Swing                      |
| Infrared Sensor         | 8 pairs                    |
| Lid Material            | Tempered glass             |
| Weight                  | 232kg (with package)       |
| External Dimensions(mm) | 1620 (H)*1100 (D)*1700 (L) |
| Channel Dimensions(mm)  | 1620 (H)*720 (D)*1700 (L)  |

#### **Dimensions**

V1.1 2019.06.21