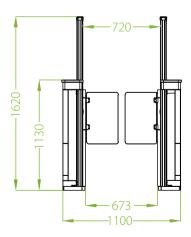

## **Specifications**

| Detection Zones         | 15 zones                   |
|-------------------------|----------------------------|
| Sensitivity             | 100 levels                 |
| Frequency Channel       | 12                         |
| Alarm Relay             | 1-3 s                      |
| Open Duration           | 0.8s (adjustable)          |
| Delay Close             | 0-5s                       |
| Throughput Speed        | Maximum 30/minute          |
| Movement                | Swing                      |
| Infrared Sensor         | 8 pairs                    |
| Lid Material            | Tempered glass             |
| Weight                  | 232kg (with package)       |
| External Dimensions(mm) | 1620 (H)*1100 (D)*1700 (L) |
| Channel Dimensions(mm)  | 1620 (H)*720 (D)*1700 (L)  |

#### **Dimensions**

V1.1 2019.06.21